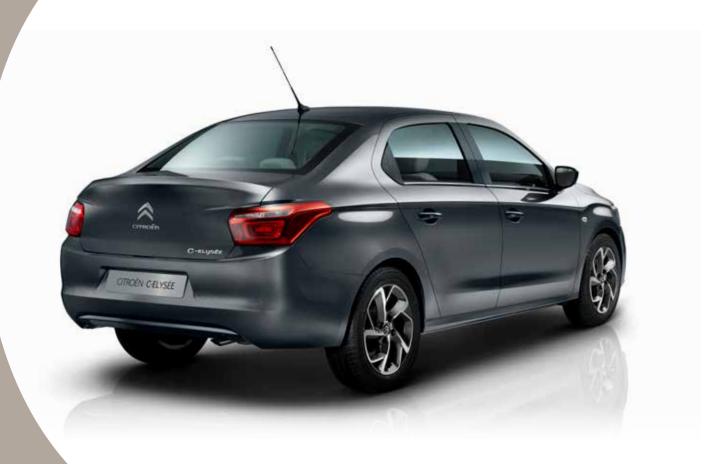

### CITROËN C-ELYSÉE ALWAYS MORE COMFORT AND ELEGANCE

# CITROËN **C-ELYSÉE**THE ESSENTIAL ELEMENTS

# WHEN ELEGANCE AND ROBUSTNESS COME TOGETHER

The harmony of the lines and volumes of CITROËN C-ELYSÉE reveal the character of a distinctly elegant and robust saloon that is both modern and spacious. With its long wheelbase and wide front and rear track, it holds the road superbly, making for a safer drive both in the city and the open road. The CITROËN C-ELYSÉE was test driven over 4 million kilometers under all imaginable driving conditions the world over, to develop a robust car in which every last detail is designed to last for years.