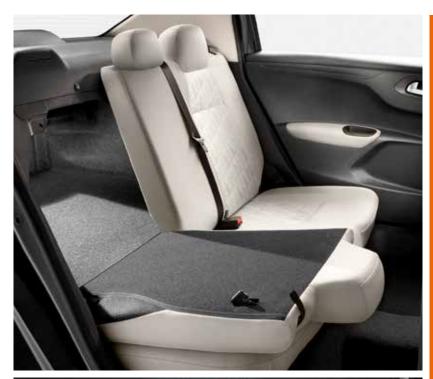

### A MODULAR **INTERIOR** FOR MORE SPACE

An amply spacious interior, the CITROËN C-ELYSÉE can easily be adapted to meet all needs. The 2/3 - 1/3 split version of the rear seats can be folded away quickly and easily, freeing up extra loading space. The readily accessible and convenient trunk boasts a volume of 506 liters.