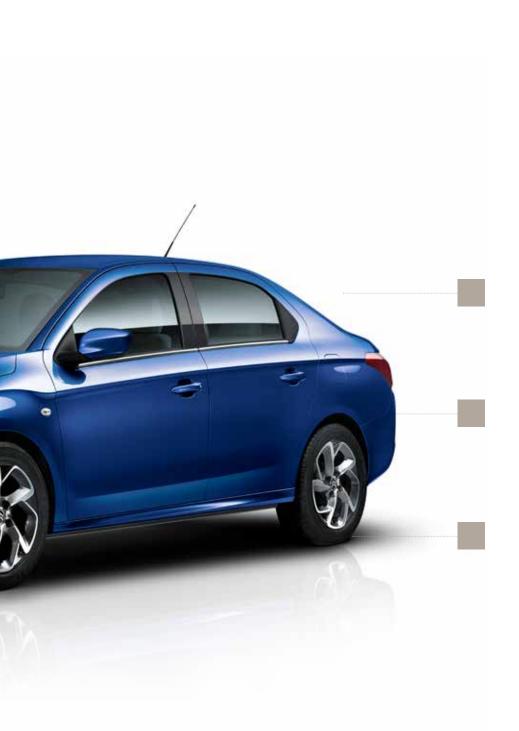

# **BEAUTIFUL TO VIEW** FROM EVERY ANGLE

# WHEN ELEGANCE AND ROBUSTNESS COME TOGETHER

The harmony of the lines and volumes of CITROËN C-ELYSÉE reveal the character of a distinctly elegant and robust saloon that is both modern and spacious. With its long wheelbase and wide front and rear track, it holds the road superbly, making for a safer drive both in the city and the open road. The CITROËN C-ELYSÉE was test driven over 4 million kilometers under all imaginable driving conditions the world over, to develop a robust car in which every last detail is designed to last for years.