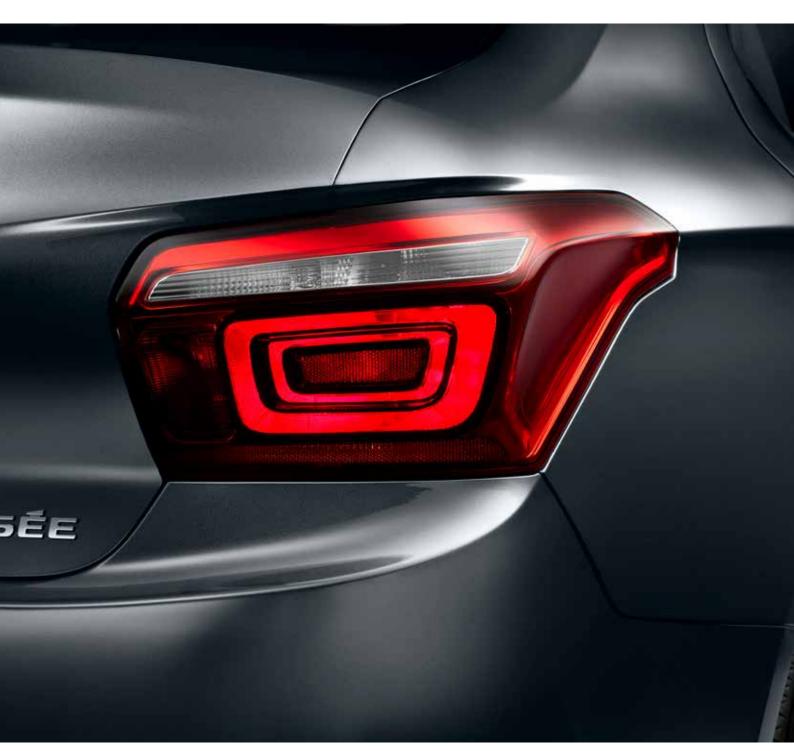

igation functions. The new voice-activated CITROËN Connect Nav 3D navigation system provides real-time feedback with your smartphone's Internet connection sharing. The Mirror Screen feature, offered with Apple CarPlay $^{\text{TM}}$ , MirrorLink $^{\text{\$0}}$  and Android Auto technologies invites users to enjoy compatible apps on the touch pad safely.







NAVIGATION





# COMFORTING TECHNOLOGIES





The cruise control is used to drive at the selected speed without touching the accelerator at predefined speed.



#### REAR PARKING ASSISTANCE

Rear parking assistance alerts the driver obstacles in close proximity via visual cues on the 7-inch touch pad.





# REAR PARKING CAMERA

You can reverse in confidence thanks to the rear parking camera displayed on the 7-inch touch pad.











# REASSURING **SECURITY FEATURES**

Up to four airbags offer improved protection for the passengers in collisions. The CITROËN C-ELYSÉE is a perfect compromise between robustness and elegance featuring a multitude of equipment to enhance your pleasure on board.

### **BODY** COLOURS





POLAR WHITE SHARK GRAY







LAZULI BLUE



**CUMULUS GRAY** 

#### **WHEELS**



15"RIMS

#### **INTERIOR** AMBIANCES



EXCLUSIVE HALF LEATHER INTERIOR



COMFORT CLOTH INTERIOR



## STANDARD FEATURES

|                                     | COMFORT  | EXCLUSIVE | EXCLUSIVE PLUS |
|-------------------------------------|----------|-----------|----------------|
| 15-Inch Alloy Wheels                | <b>*</b> | <b>*</b>  | •              |
| 15-Inch Spare Wheel                 | •        | •