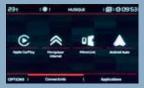

### INTUITIVE AND CONNECTED TECHNOLOGIES

% · ) \* (()

A 7-inch touch pad that adds modernity and allows you to control the full range of media, phone and navigation functions. The new voice-activated CITROËN Connect Nav 3D navigation system provides real-time feedback with your smartphone's Internet connection sharing. The Mirror Screen feature, offered with Apple CarPlay $^{\text{TM}}$ , MirrorLink $^{\text{\$0}}$  and Android Auto technologies invites users to enjoy compatible apps on the touch pad safely.