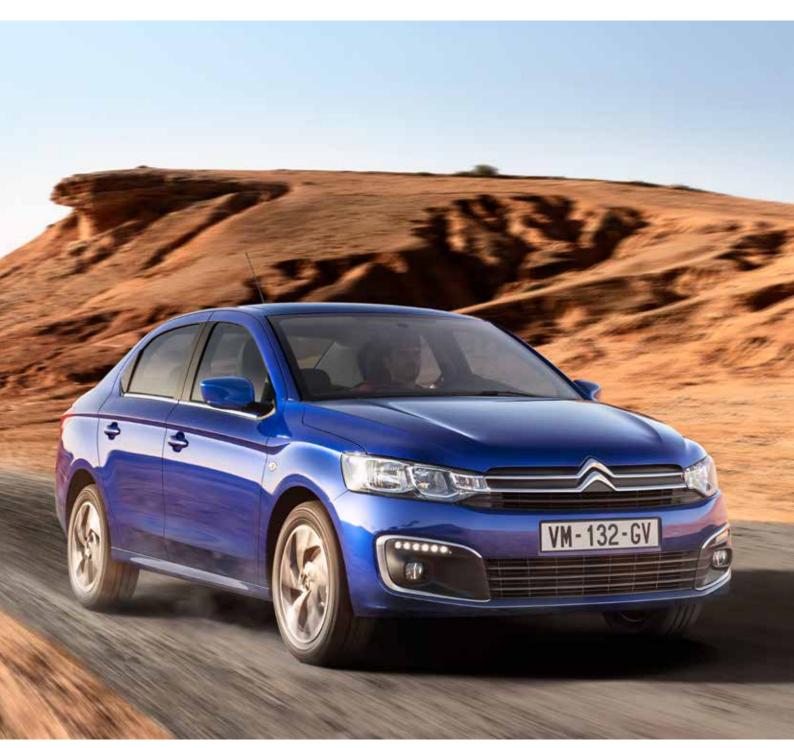

## COMFORT OF SUSPENSION

Combined with outstanding handling

# WHEN ELEGANCE AND ROBUSTNESS COME TOGETHER

The harmony of the lines and volumes of CITROËN C-ELYSÉE reveal the character of a distinctly elegant and robust saloon that is both modern and spacious. With its long wheelbase and wide front and rear track, it holds the road superbly, making for a safer drive both in the city and the open road. The CITROËN C-ELYSÉE was test driven over 4 million kilometers under all imaginable driving conditions the world over, to develop a robust car in which every last detail is designed to last for years.