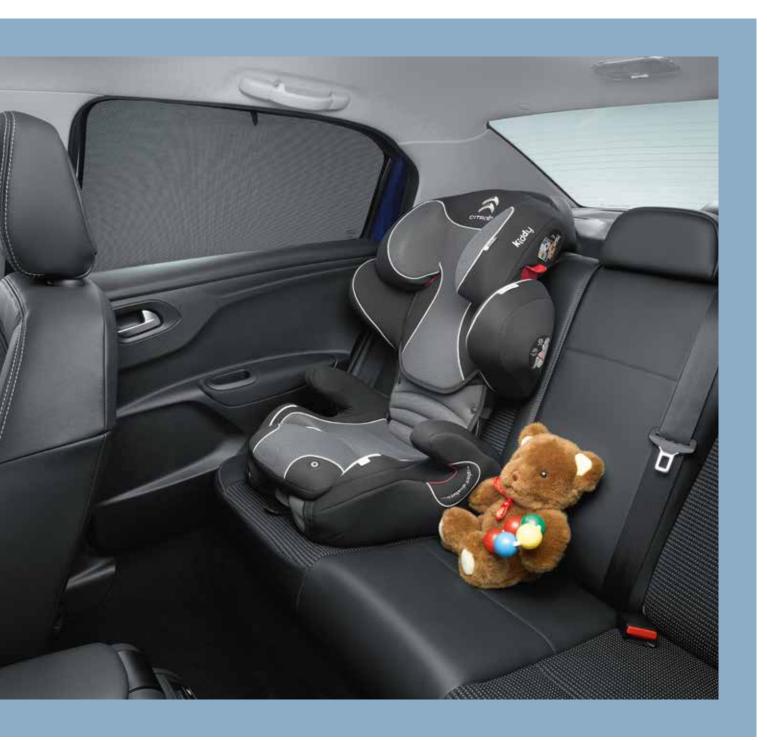

## EXCEPTIONAL **HABITABILITY**

For all passengers

### A MODULAR **INTERIOR** FOR MORE SPACE

An amply spacious interior, the CITROËN C-ELYSÉE can easily be adapted to meet all needs. The 2/3 - 1/3 split version of the rear seats can be folded away quickly and easily, freeing up extra loading space. The readily accessible and convenient trunk boasts a volume of 506 liters.