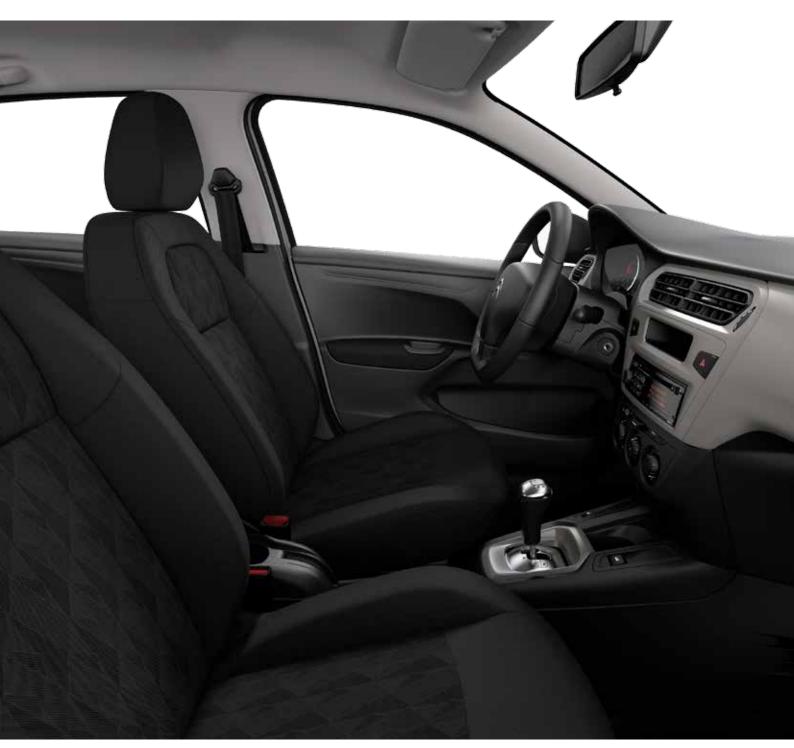

# A REFINED INTERIOR

The ergonomics of the CITROËN C-ELYSÉE has made it an object of all attention. An animated dashboard through a seductive finish evolves to showcase the new 7-inch touch pad. Storage is useful and easily accessible. No compromise between robustness and elegance makes CITROËN C-ELYSÉE a unique experience for every occupant.

### INTUITIVE AND CONNECTED TECHNOLOGIES

% · ) \* (()

A 7-inch touch pad that adds modernity and allows you to control the full range of media, phone and navigation functions. The new voice-activated CITROËN Connect Nav 3D navigation system provides real-time feedback with your smartphone's Internet connection sharing. The Mirror Screen feature, offered with Apple CarPlay $^{\text{TM}}$ , MirrorLink $^{\text{\$0}}$  and Android Auto technologies invites users to enjoy compatible apps on the touch pad safely.