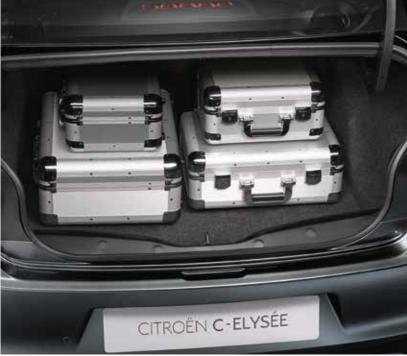

## A COMPACT **SEDAN**

With a spacious interior and a very large boot of 506 liters

### A MODULAR **INTERIOR** FOR MORE SPACE

An amply spacious interior, the CITROËN C-ELYSÉE can easily be adapted to meet all needs. The 2/3 - 1/3 split version of the rear seats can be folded away quickly and easily, freeing up extra loading space. The readily accessible and convenient trunk boasts a volume of 506 liters.