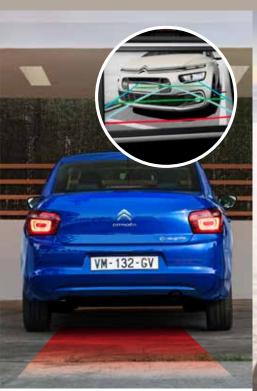

# REAR PARKING CAMERA

You can reverse in confidence thanks to the rear parking camera displayed on the 7-inch touch pad.