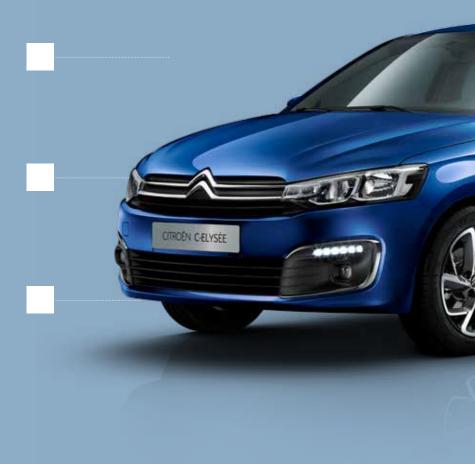

# **BEAUTIFUL TO VIEW** FROM EVERY ANGLE

# WHEN ELEGANCE AND ROBUSTNESS COME TOGETHER

The harmony of the lines and volumes of CITROËN C-ELYSÉE reveal the character of a distinctly elegant and robust saloon that is both modern and spacious. With its long wheelbase and wide front and rear track, it holds the road superbly, making for a safer drive both in the city and the open road. The CITROËN C-ELYSÉE was test driven over 4 million kilometers under all imaginable driving conditions the world over, to develop a robust car in which every last detail is designed to last for years.