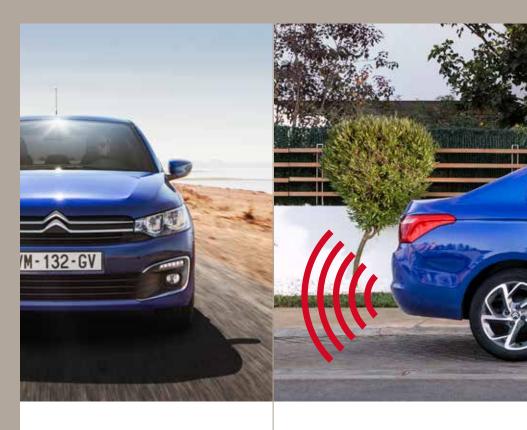

#### REAR PARKING ASSISTANCE

Rear parking assistance alerts the driver obstacles in close proximity via visual cues on the 7-inch touch pad.