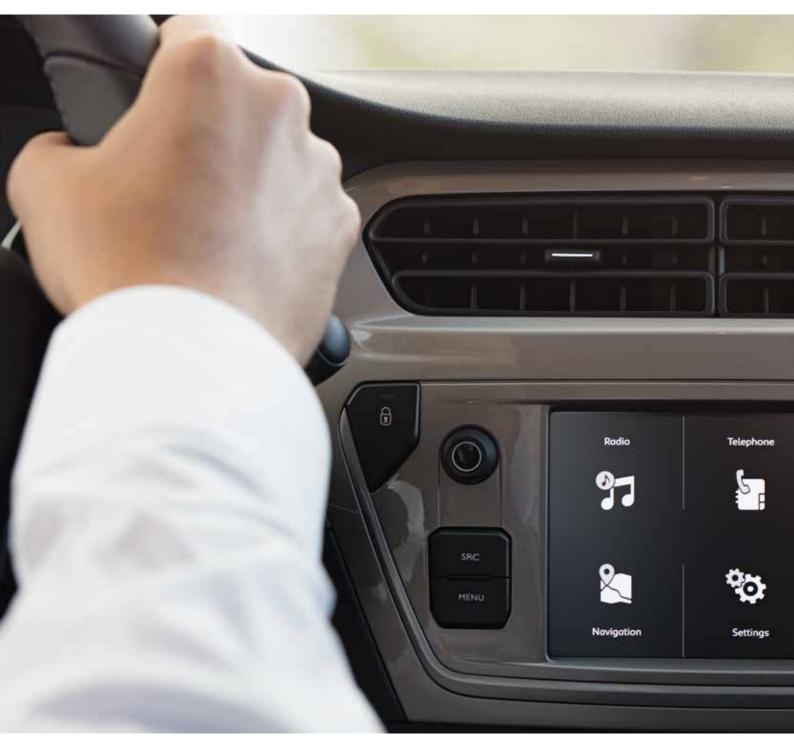

# A REFINED INTERIOR

The ergonomics of the CITROËN C-ELYSÉE has made it an object of all attention. An animated dashboard through a seductive finish evolves to showcase the new 7-inch touch pad. Storage is useful and easily accessible. No compromise between robustness and elegance makes CITROËN C-ELYSÉE a unique experience for every occupant.

### INTUITIVE AND CONNECTED TECHNOLOGIES

% · ) \* (()

A 7-inch touch pad that adds modernity and allows you to control the full range of media, phone and navigation functions. The new voice-activated CITROËN Connect Nav 3D navigation system provides real-time feedback with your smartphone's Internet connection sharing. The Mirror Screen feature, offered with Apple CarPlay $^{\text{TM}}$ , MirrorLink $^{\text{\$0}}$  and Android Auto technologies invites users to enjoy compatible apps on the touch pad safely.