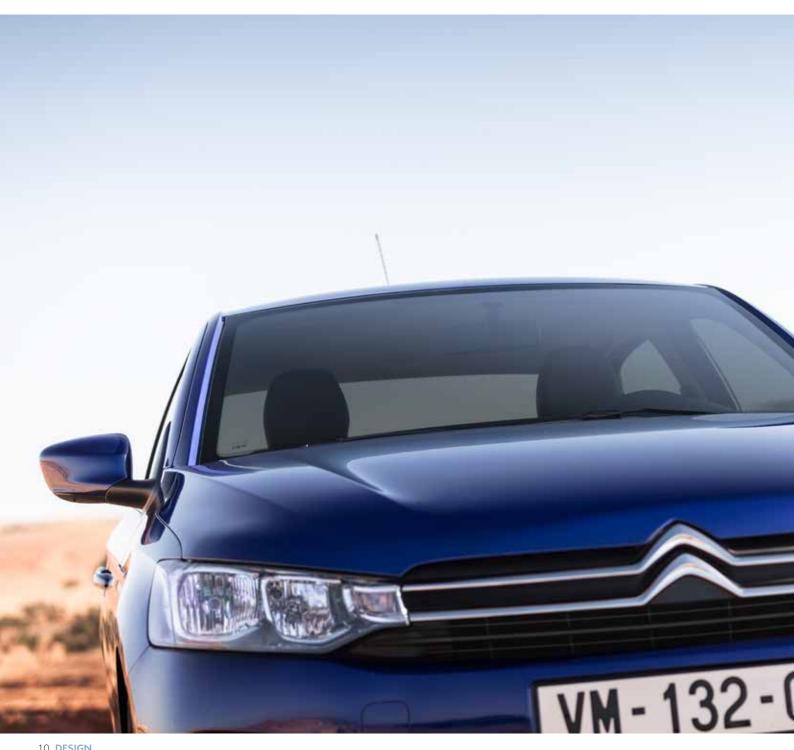

# **BEAUTIFUL TO VIEW** FROM EVERY ANGLE

# WHEN ELEGANCE AND ROBUSTNESS COME TOGETHER

The harmony of the lines and volumes of CITROËN C-ELYSÉE reveal the character of a distinctly elegant and robust saloon that is both modern and spacious. With its long wheelbase and wide front and rear track, it holds the road superbly, making for a safer drive both in the city and the open road. The CITROËN C-ELYSÉE was test driven over 4 million kilometers under all imaginable driving conditions the world over, to develop a robust car in which every last detail is designed to last for years.