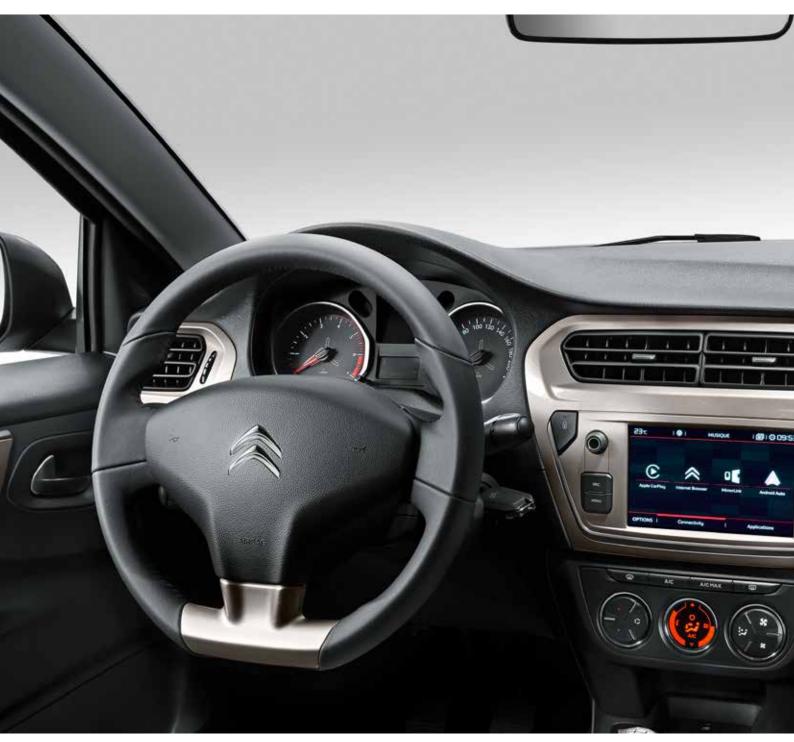

# A REFINED INTERIOR

The ergonomics of the CITROËN C-ELYSÉE has made it an object of all attention. An animated dashboard through a seductive finish evolves to showcase the new 7-inch touch pad. Storage is useful and easily accessible. No compromise between robustness and elegance makes CITROËN C-ELYSÉE a unique experience for every occupant.

### INTUITIVE AND CONNECTED TECHNOLOGIES

% · ) \* (()

A 7-inch touch pad that adds modernity and allows you to control the full range of media, phone and navigation functions. The new voice-activated CITROËN Connect Nav 3D navigation system provides real-time feedback with your smartphone's Internet connection sharing. The Mirror Screen feature, offered with Apple CarPlay $^{\text{TM}}$ , MirrorLink $^{\text{\$0}}$  and Android Auto technologies invites users to enjoy compatible apps on the touch pad safely.