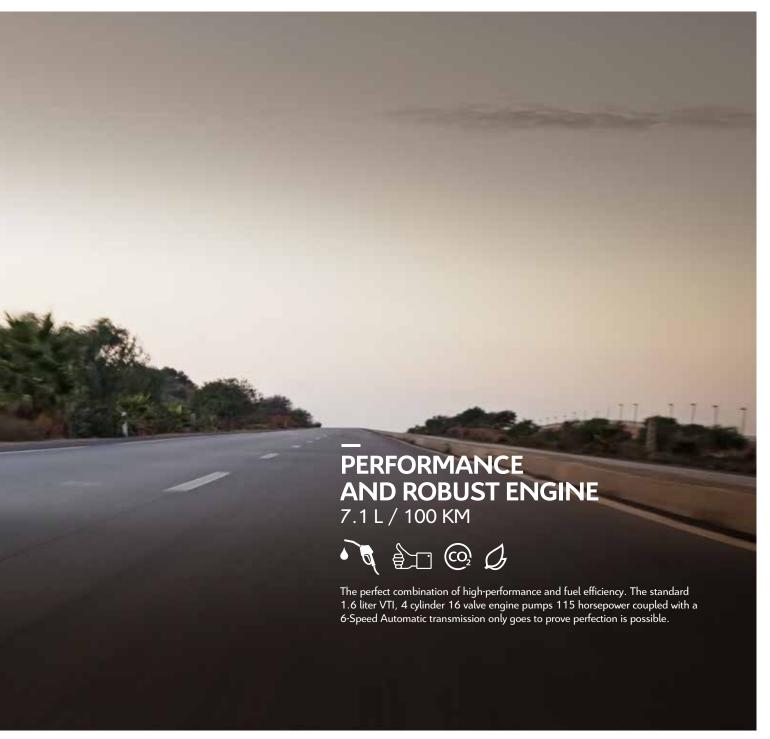

, the CITROËN C-ELYSÉE can easily be adapted to meet all needs. The 2/3 - 1/3 split version of the rear seats can be folded away quickly and easily, freeing up extra loading space. The readily accessible and convenient trunk boasts a volume of 506 liters.







### INTUITIVE AND CONNECTED TECHNOLOGIES

% · ) \* (()

A 7-inch touch pad that adds modernity and allows you to control the full range of media, phone and navigation functions. The new voice-activated CITROËN Connect Nav 3D navigation system provides real-time feedback with your smartphone's Internet connection sharing. The Mirror Screen feature, offered with Apple CarPlay $^{\text{TM}}$ , MirrorLink $^{\text{\$0}}$  and Android Auto technologies invites users to enjoy compatible apps on the touch pad safely.







NAVIGATION





# COMFORTING TECHNOLOGIES





The cruise control is used to drive at the selected speed without touching the accelerator at predefined speed.



#### REAR PARKING ASSISTANCE

Rear parking assistance alerts the driver obstacles in close proximity via visual cues on the 7-inch touch pad.





# REAR PARKING CAMERA

You can reverse in confidence thanks to the rear parking camera displayed on the 7-inch touch pad.











# REASSURING **SECURITY FEATURES**

Up to four airbags offer improved protection for the passengers in collisions. The CITROËN C-ELYSÉE is a perfect compromise between robustness and elegance featuring a multitude of equipment to enhance your pleasure on board.

### **BODY** COLOURS





POLAR WHITE SHARK GRAY







LAZULI BLUE



**CUMULUS GRAY** 

#### **WHEELS**