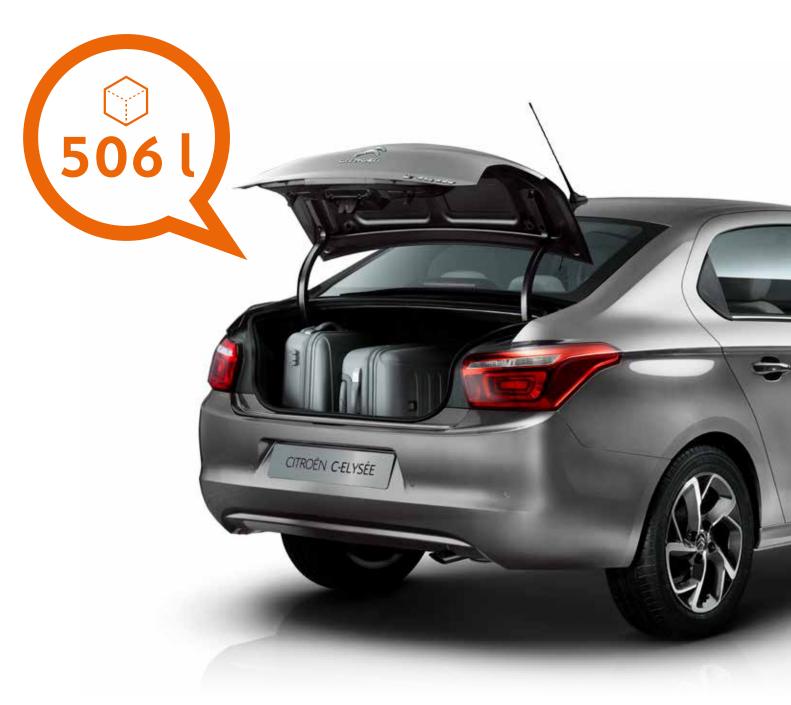

## A COMPACT **SEDAN**

With a spacious interior and a very large boot of 506 liters

### A MODULAR **INTERIOR** FOR MORE SPACE

An amply spacious interior, the CITROËN C-ELYSÉE can easily be adapted to meet all needs. The 2/3 - 1/3 split version of the rear seats can be folded away quickly and easily, freeing up extra loading space. The readily accessible and convenient trunk boasts a volume of 506 liters.