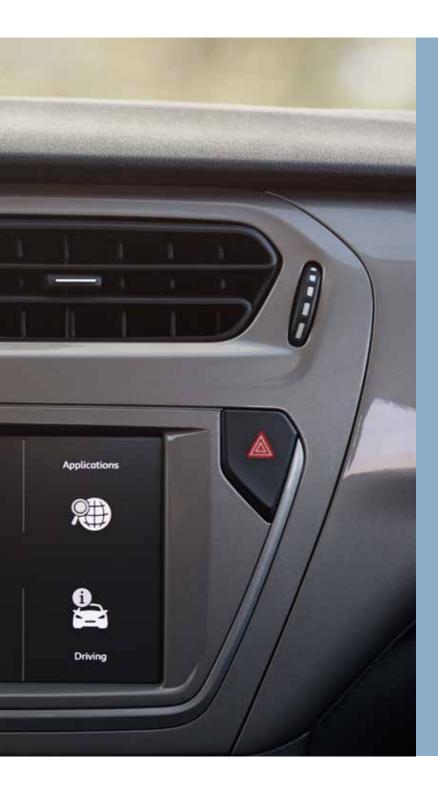

# COMFORTING TECHNOLOGIES

The cruise control is used to drive at the selected speed without touching the accelerator at predefined speed.